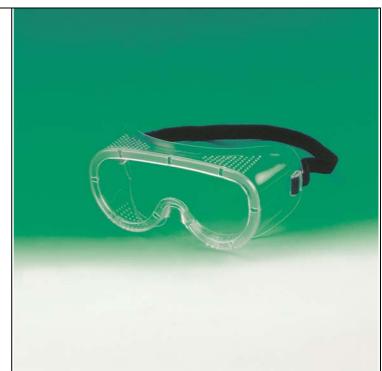

# PERSPECTA GV1000 goggle

Part Number: 10064843

| MATERIALS       | FEATURES                                  |
|-----------------|-------------------------------------------|
| Polycarbonate   | Integral to frame                         |
| PVC             | Flexible fitting body with direct vents   |
| PVC             | Integral to frame                         |
| PVC             | Universal, integral to lens               |
| Textile Elastic | Adjustable elastic                        |
| Textile Elastic | Adjustable elastic fixed on frame         |
|                 | Polycarbonate PVC PVC PVC Textile Elastic |

## **SPECIAL FEATURES**

- Soft vinyl body with perfect air ventilation design
- Pliable to facial contours for a very comfortable fit, with adjustable elastic
- Medium energy impact resistance against flying particles
- Optical class 1 polycarbonate lens
- Fits comfortably over prescription eyewear